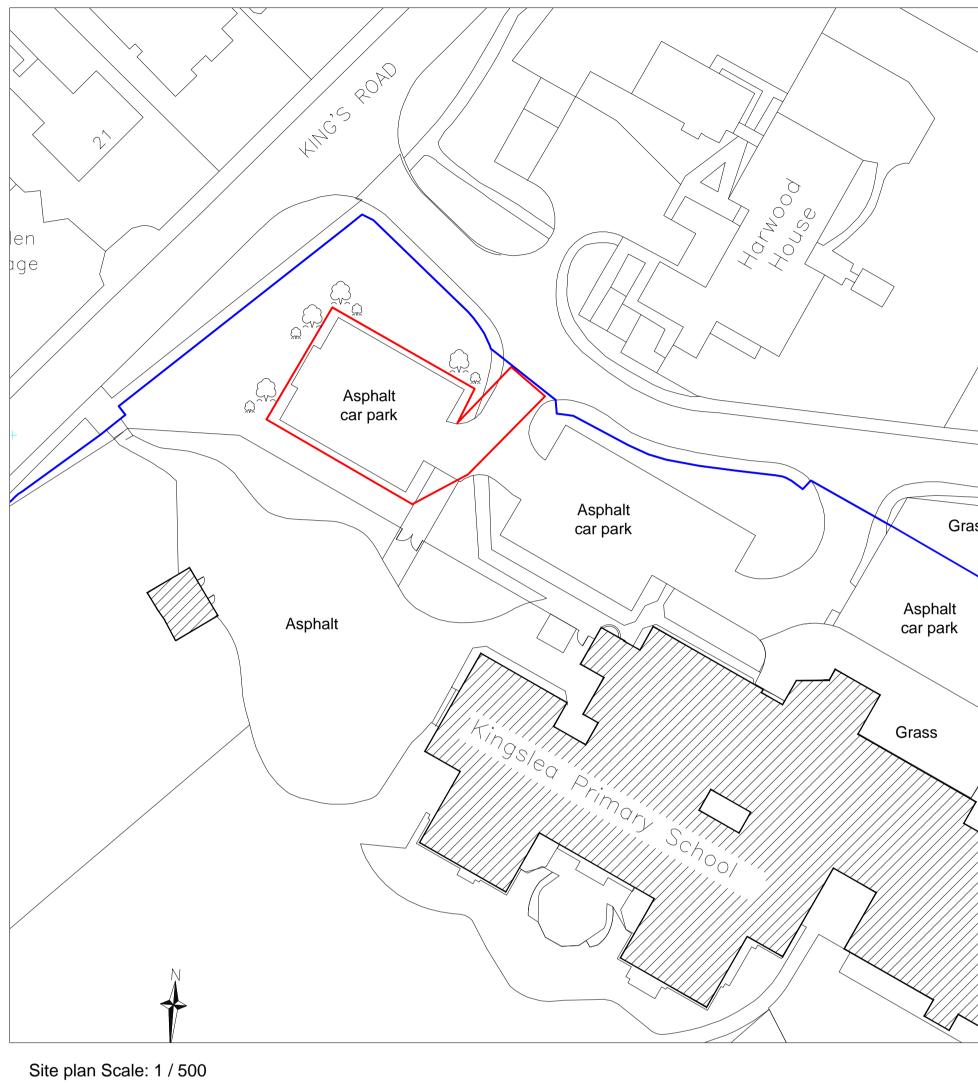

Location plan Scale: 1 / 1250

12.5m 25.0m 37.5m 50.0m 62.5m 75.0m 87.5m 100.0m 112.5m 125.0m Scale Bar 1:1250

5m 10m 15m 20m 25m 30m 35m 40m 45 Scale Bar 1:500

|          | NOTES                                                                                                                                                                                                                                                               |
|----------|---------------------------------------------------------------------------------------------------------------------------------------------------------------------------------------------------------------------------------------------------------------------|
|          |                                                                                                                                                                                                                                                                     |
|          |                                                                                                                                                                                                                                                                     |
|          |                                                                                                                                                                                                                                                                     |
|          |                                                                                                                                                                                                                                                                     |
|          |                                                                                                                                                                                                                                                                     |
|          |                                                                                                                                                                                                                                                                     |
| ISS FINO |                                                                                                                                                                                                                                                                     |
|          |                                                                                                                                                                                                                                                                     |
|          |                                                                                                                                                                                                                                                                     |
|          |                                                                                                                                                                                                                                                                     |
| Grass    |                                                                                                                                                                                                                                                                     |
|          |                                                                                                                                                                                                                                                                     |
|          |                                                                                                                                                                                                                                                                     |
| 5m 50m   | A   16/05/18   amedned to planners comments  MAMA                                                                                                                                                                                                                   |
|          | REV DATE DESCRIPTION DRN CHK APP<br>EMPLOYER<br>CLIENT                                                                                                                                                                                                              |
|          |                                                                                                                                                                                                                                                                     |
|          | PROJECT NO:<br>PROJECT:<br>KINGSLEY PRIMARY SCHOOL<br>KINGS ROAD<br>HORSHAM, WEST SUSSEX                                                                                                                                                                            |
|          | TITLE:<br>CONVERSION OF OVERFLOW CAR PARK<br>INTO A FENCED OFF MUGA PLAY AREA<br>SITE & LOCATION PLANS                                                                                                                                                              |
|          | STATUS: SCALE: SIZE:<br>PLANNING  see drg  A1<br>ABBOTT Ltd                                                                                                                                                                                                         |
|          | CHARTERED SURVEYORS                                                                                                                                                                                                                                                 |
|          | Abbott Surveyors Limited 01903 813821 TELEPHONE<br>19 Bowmans Close theabbotts@skymarket.org EMAIL<br>Steyning<br>West Sussex<br>BN44 3SR                                                                                                                           |
|          | DO NOT SCALE - ALL DIMENSIONS TO BE CHECKED ON SITE - THIS DRAWING IS COPYRIGHT.<br>THIS DESIGN IS BY ABBOTT SURVEYORS LIMITED GIVING THE DESIGN INTENT.<br>RESPONSIBILITY IS TRANSFERED IF ANY ALTERATION IS MADE TO THIS DESIGN.<br>DWG. No:<br>1058/PD-0001 REV: |