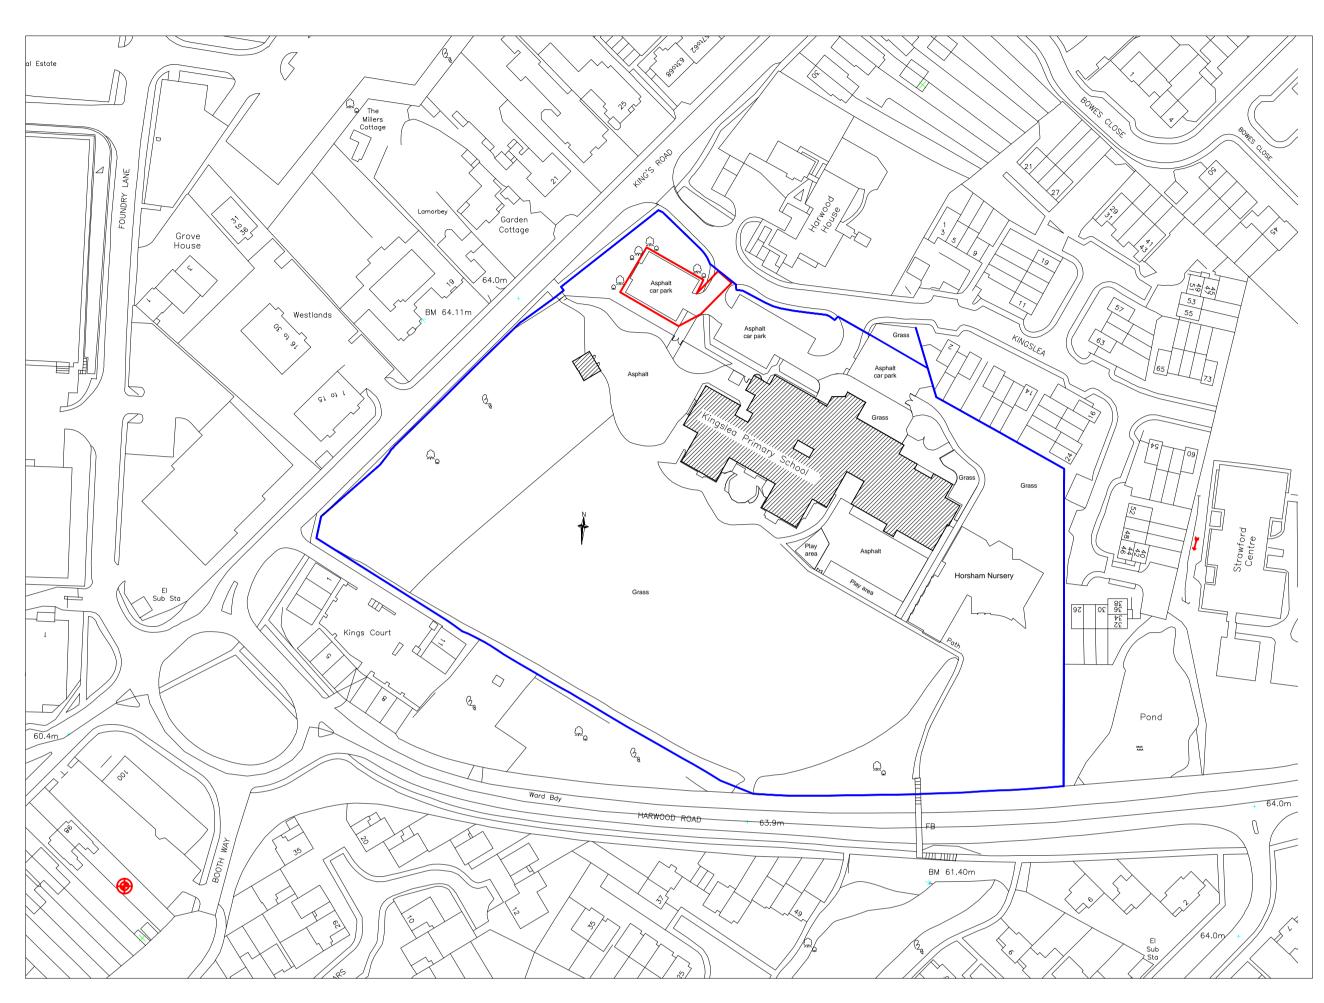

Location plan Scale: 1 / 1250

12.5m 25.0m 37.5m 50.0m 62.5m 75.0m 87.5m 100.0m 112.5m 125.0m Scale Bar 1:1250

5m 10m 15m 20m 25m 30m 35m 40m 45 Scale Bar 1:500

|          | NOTES                                                                                                                                                                                                                                                               |
|----------|---------------------------------------------------------------------------------------------------------------------------------------------------------------------------------------------------------------------------------------------------------------------|
|          |                                                                                                                                                                                                                                                                     |
|          |                                                                                                                                                                                                                                                                     |
|          |                                                                                                                                                                                                                                                                     |
|          |                                                                                                                                                                                                                                                                     |
|          |                                                                                                                                                                                                                                                                     |
|          |                                                                                                                                                                                                                                                                     |
| ISS FINO |                                                                                                                                                                                                                                                                     |
|          |                                                                                                                                                                                                                                                                     |
|          |                                                                                                                                                                                                                                                                     |
|          |                                                                                                                                                                                                                                                                     |
| Grass    |                                                                                                                                                                                                                                                                     |
|          |                                                                                                                                                                                                                                                                     |
|          |                                                                                                                                                                                                                                                                     |
| 5m 50m   | A   16/05/18   amedned to planners comments  MAMA                                                                                                                                                                                                                   |
|          | REV DATE DESCRIPTION DRN CHK APP<br>EMPLOYER<br>CLIENT                                                                                                                                                                                                              |
|          |                                                                                                                                                                                                                                                                     |
|          | PROJECT NO:<br>PROJECT:<br>KINGSLEY PRIMARY SCHOOL<br>KINGS ROAD<br>HORSHAM, WEST SUSSEX                                                                                                                                                                            |
|          | TITLE:<br>CONVERSION OF OVERFLOW CAR PARK<br>INTO A FENCED OFF MUGA PLAY AREA<br>SITE & LOCATION PLANS                                                                                                                                                              |
|          | STATUS: SCALE: SIZE:<br>PLANNING  see drg  A1<br>ABBOTT Ltd                                                                                                                                                                                                         |
|          | CHARTERED SURVEYORS                                                                                                                                                                                                                                                 |
|          | Abbott Surveyors Limited 01903 813821 TELEPHONE<br>19 Bowmans Close theabbotts@skymarket.org EMAIL<br>Steyning<br>West Sussex<br>BN44 3SR                                                                                                                           |
|          | DO NOT SCALE - ALL DIMENSIONS TO BE CHECKED ON SITE - THIS DRAWING IS COPYRIGHT.<br>THIS DESIGN IS BY ABBOTT SURVEYORS LIMITED GIVING THE DESIGN INTENT.<br>RESPONSIBILITY IS TRANSFERED IF ANY ALTERATION IS MADE TO THIS DESIGN.<br>DWG. No:<br>1058/PD-0001 REV: |